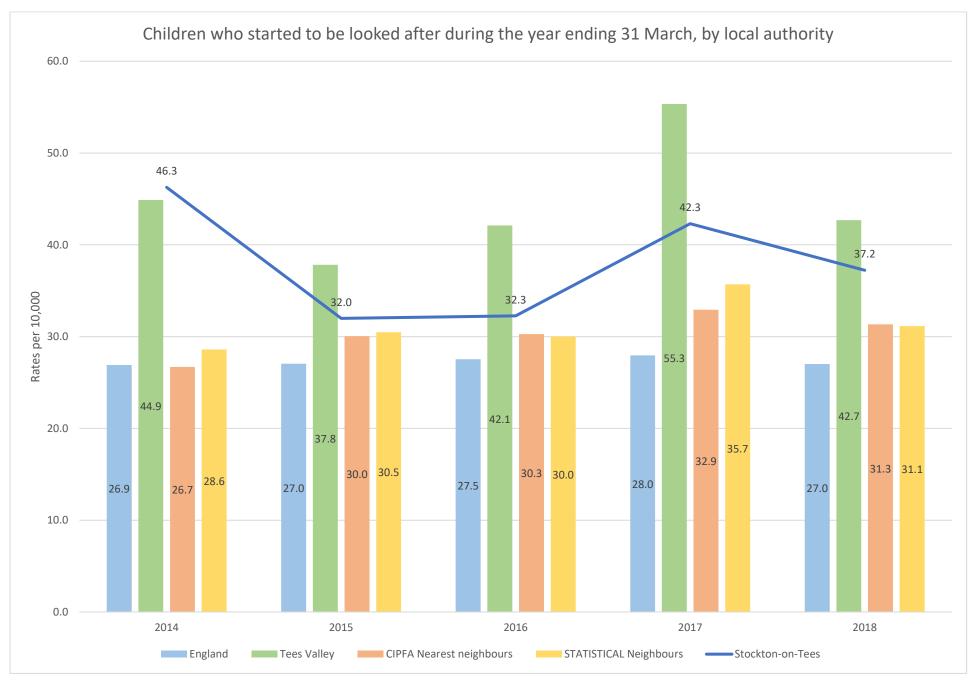

## Children who started to be looked after during the year ending 31 March, by local authority 2014 - 2018

Source: SSDA 903

- 1. England and regional totals have been rounded to the nearest 10. See looked after children statistics guide for more information on rounding.
- 2. Only the first occasion on which a child started to be looked after in the year has been counted.
- 3. Figures exclude children looked after under an agreed series of short term placements.
- Historical data may differ from older publications. This is mainly due to the implementation of amendments and corrections sent by some local authorities after the publication date of previous materials.
- x Figures not shown in order to protect confidentiality. See looked after children statistics guide for information on data suppression.