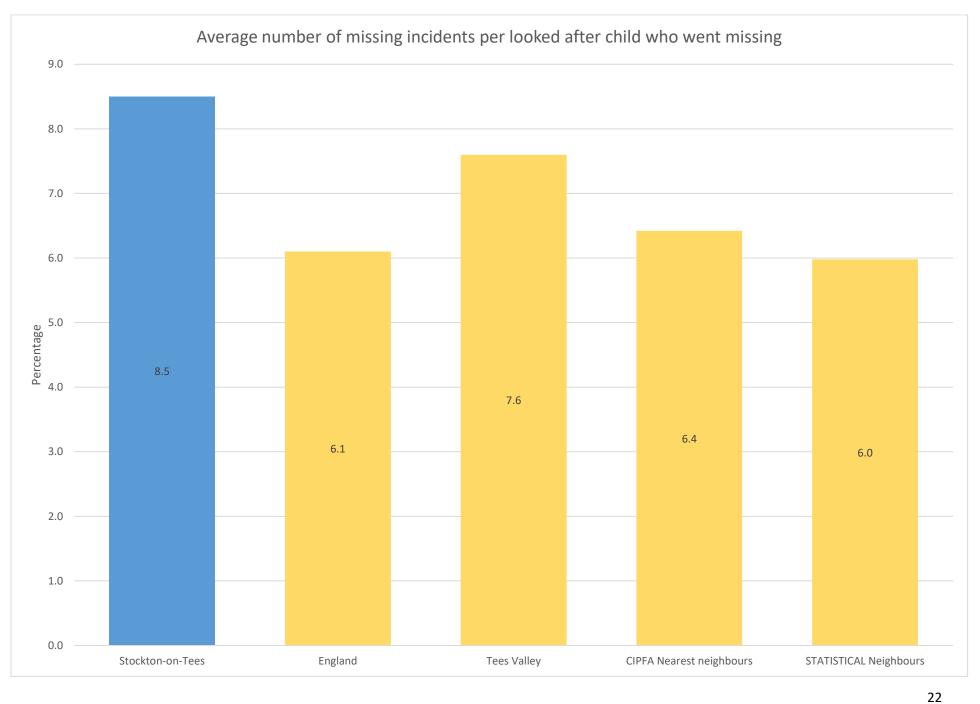

#### **CONTENTS**

| Description                                                                                                                                              | Year(s)   |
|----------------------------------------------------------------------------------------------------------------------------------------------------------|-----------|
| <ul> <li>Children looked after at 31 March, by local authority</li> </ul>                                                                                | 2014-2018 |
| <ul> <li>Children who started to be looked after during the years ending 31 March,<br/>by local authority</li> </ul>                                     | 2014-2018 |
| <ul> <li>Children who ceased to be looked after during the years ending 31 March,<br/>by local authority</li> </ul>                                      | 2014-2018 |
| <ul> <li>Children who ceased to be looked after and the number and percentage<br/>adopted during the year ending 31 March, by local authority</li> </ul> | 2014-2018 |
| <ul> <li>Care leavers now aged 19, 20 and 21 by activity, by local authority</li> </ul>                                                                  | 2018      |
| <ul> <li>Care leavers aged 17 and 18 by activity, by local authority</li> </ul>                                                                          | 2018      |
| <ul> <li>Children looked after who were missing or away from their placement<br/>without authorisation, by local authority</li> </ul>                    | 2018      |