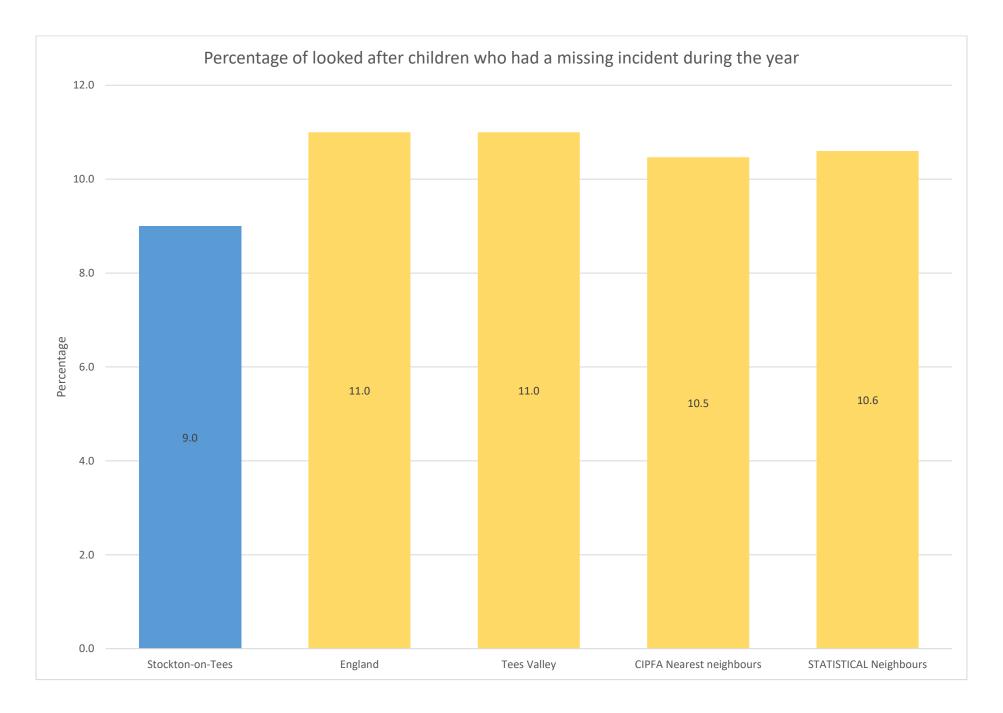

#### **CONTENTS**

| Description                                                                                                                                              | Year(s)   |
|----------------------------------------------------------------------------------------------------------------------------------------------------------|-----------|
| <ul> <li>Children looked after at 31 March, by local authority</li> </ul>                                                                                | 2014-2018 |
| <ul> <li>Children who started to be looked after during the years ending 31 March,<br/>by local authority</li> </ul>                                     | 2014-2018 |
| <ul> <li>Children who ceased to be looked after during the years ending 31 March,<br/>by local authority</li> </ul>                                      | 2014-2018 |
| <ul> <li>Children who ceased to be looked after and the number and percentage<br/>adopted during the year ending 31 March, by local authority</li> </ul> | 2014-2018 |
| <ul> <li>Care leavers now aged 19, 20 and 21 by activity, by local authority</li> </ul>                                                                  | 2018      |
| <ul> <li>Care leavers aged 17 and 18 by activity, by local authority</li> </ul>                                                                          | 2018      |
| <ul> <li>Children looked after who were missing or away from their placement<br/>without authorisation, by local authority</li> </ul>                    | 2018      |