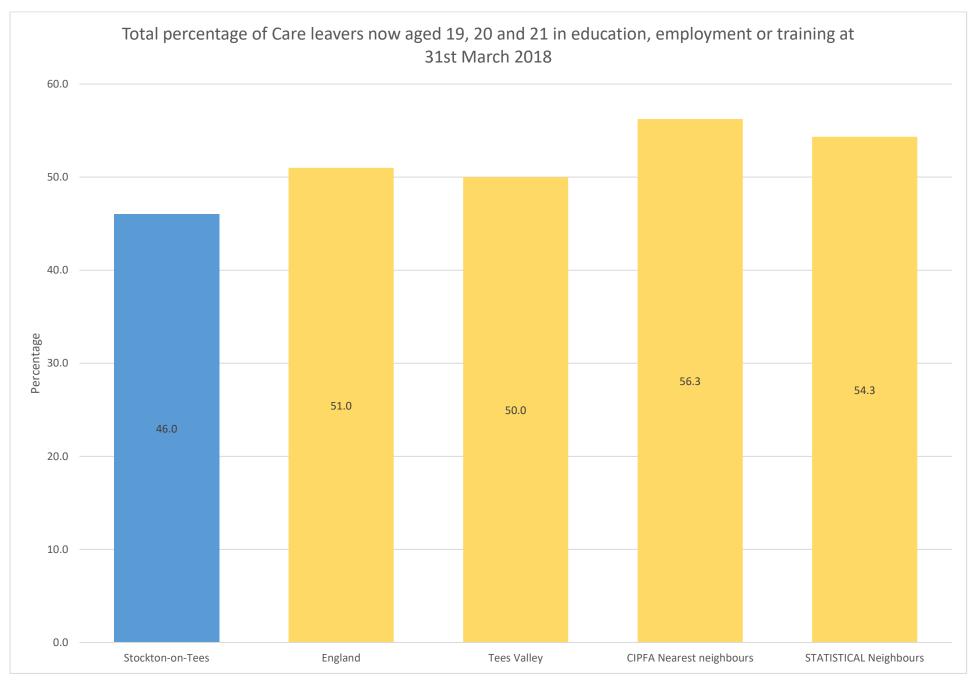

#### **CONTENTS**

| Description                                                                                                                                              | Year(s)   |
|----------------------------------------------------------------------------------------------------------------------------------------------------------|-----------|
| <ul> <li>Children looked after at 31 March, by local authority</li> </ul>                                                                                | 2014-2018 |
| <ul> <li>Children who started to be looked after during the years ending 31 March,<br/>by local authority</li> </ul>                                     | 2014-2018 |
| <ul> <li>Children who ceased to be looked after during the years ending 31 March,<br/>by local authority</li> </ul>                                      | 2014-2018 |
| <ul> <li>Children who ceased to be looked after and the number and percentage<br/>adopted during the year ending 31 March, by local authority</li> </ul> | 2014-2018 |
| <ul> <li>Care leavers now aged 19, 20 and 21 by activity, by local authority</li> </ul>                                                                  | 2018      |
| <ul> <li>Care leavers aged 17 and 18 by activity, by local authority</li> </ul>                                                                          | 2018      |
| <ul> <li>Children looked after who were missing or away from their placement<br/>without authorisation, by local authority</li> </ul>                    | 2018      |