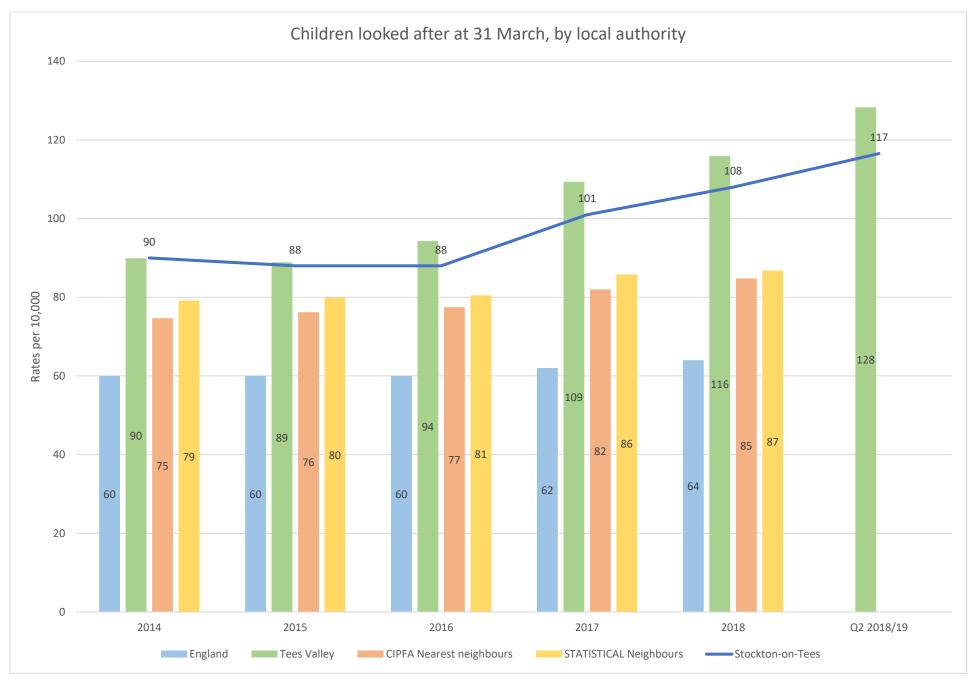

### Children looked after at 31 March, by local authority 2014 - 2018

|        |                      |        | 2014     |        | 2015     |        | 2016     |        | 2017     |        | 2018     | (      | Q2 2018/19 |
|--------|----------------------|--------|----------|--------|----------|--------|----------|--------|----------|--------|----------|--------|------------|
|        |                      |        | Rate per   |
|        |                      | Number | 10,000     |
| 1001   | England              | 68,810 | 60       | 69,470 | 60       | 70,400 | 60       | 72,590 | 62       | 75,420 | 64       |        |            |
| 1002   | North East           | 4,240  | 81       | 4,270  | 81       | 4,400  | 84       | 4,830  | 92       | 5,020  | 95       |        |            |
| 1003   | Tees Valley          | 1,298  | 90       | 1,283  | 89       | 1,364  | 94       | 1,587  | 109      | 1,689  | 116      | 1,581  | 128.3      |
| 841    | Darlington           | 189    | 83       | 200    | 88       | 205    | 90       | 219    | 97       | 214    | 95       |        |            |
| 840    | Durham               | 604    | 60       | 617    | 62       | 678    | 68       | 812    | 81       | 800    | 80       |        |            |
| 390    | Gateshead            | 356    | 89       | 337    | 84       | 343    | 86       | 380    | 95       | 393    | 99       |        |            |
| 805    | Hartlepool           | 201    | 100      | 165    | 83       | 206    | 104      | 255    | 128      | 278    | 139      |        |            |
|        | Middlesbrough        | 353    | 111      | 361    | 114      | 377    | 118      | 444    | 138      | 445    | 137      |        |            |
| 391    | Newcastle upon Tyne  | 555    | 100      | 503    | 89       | 499    | 88       | 534    | 94       | 566    | 98       |        |            |
| 392    | North Tyneside       | 305    | 75       | 302    | 75       | 291    | 72       | 296    | 73       | 282    | 69       |        |            |
| 929    | Northumberland       | 331    | 55       | 363    | 61       | 386    | 65       | 406    | 69       | 387    | 66       |        |            |
| 807    | Redcar and Cleveland | 174    | 63       | 183    | 67       | 199    | 73       | 235    | 86       | 284    | 103      |        |            |
| 393    | South Tyneside       | 307    | 104      | 296    | 101      | 292    | 100      | 275    | 93       | 319    | 108      |        |            |
| 808    | Stockton-on-Tees     | 381    | 90       | 374    | 88       | 377    | 88       | 434    | 101      | 468    | 108      | 504    | 116.5      |
| 394    | Sunderland           | 488    | 89       | 570    | 105      | 547    | 101      | 540    | 100      | 579    | 106      |        |            |
|        | MINIMUM              | 174    | 55       | 165    | 61       | 199    | 65       | 219    | 69       | 214    | 66       |        |            |
|        | MEDIAN               | 342    | 89       | 349    | 86       | 360    | 88       | 393    | 95       | 390    | 101      |        |            |
|        | MEAN                 | 354    | 85       | 356    | 85       | 367    | 88       | 403    | 96       | 418    | 101      |        |            |
|        | MAXIMUM              | 604    | 111      | 617    | 114      | 678    | 118      | 812    | 138      | 800    | 139      |        |            |
| CIPFA  | Nearest neighbours   |        |          |        |          |        |          |        |          |        |          |        |            |
|        | MINIMUM              | 170    | 46       | 177    | 49       | 202    | 56       | 219    | 58       | 214    | 62       |        |            |
|        | MEDIAN               | 379    | 73       | 407    | 72       | 410    | 76       | 390    | 82       | 414    | 86       |        |            |
|        | MEAN                 | 379    | 75       | 388    | 76       | 394    | 77       | 413    | 82       | 435    | 85       |        |            |
|        | MAXIMUM              | 755    | 119      | 741    | 113      | 726    | 113      | 675    | 117      | 660    | 121      |        |            |
| STATIS | TICAL Neighbours     |        |          |        |          |        |          |        |          |        |          |        |            |
|        | MINIMUM              | 189    | 60       | 200    | 62       | 205    | 65       | 219    | 66       | 214    | 64       |        |            |
|        | MEDIAN               | 417    | 74       | 432    | 75       | 437    | 72       | 437    | 82       | 461    | 80       |        |            |
|        | MEAN                 | 531    | 79       | 536    | 80       | 546    | 81       | 593    | 86       | 612    | 87       |        |            |
|        | MAXIMUM              | 1,586  | 119      | 1,591  | 113      | 1,661  | 113      | 1,841  | 117      | 1,964  | 123      |        |            |
|        |                      |        |          |        |          |        |          |        |          |        |          |        |            |