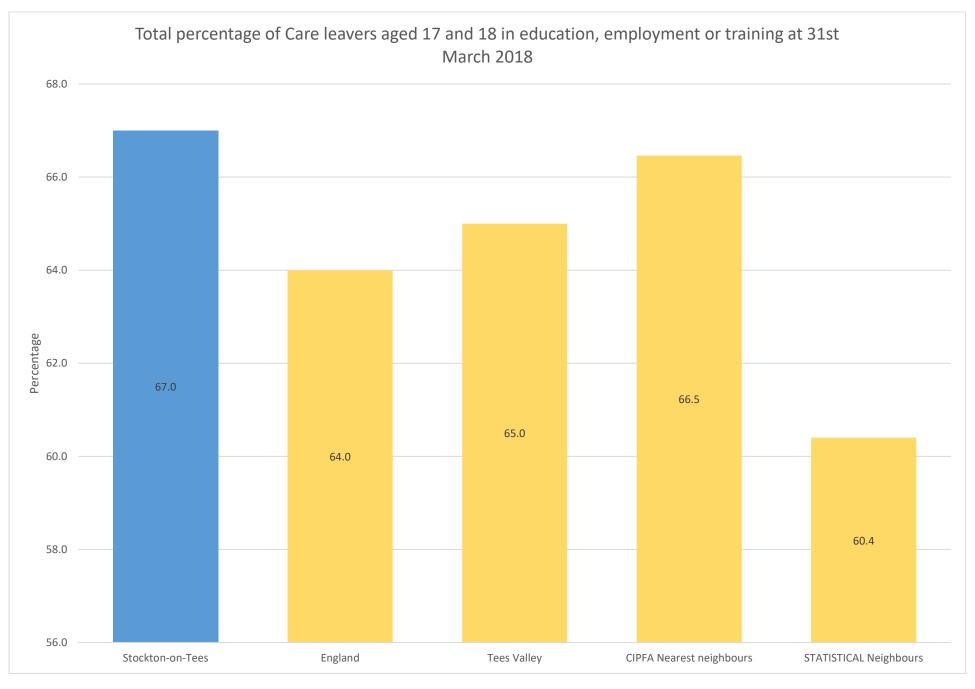

#### **CONTENTS**

| Description                                                                                                                                              | Year(s)   |
|----------------------------------------------------------------------------------------------------------------------------------------------------------|-----------|
| <ul> <li>Children looked after at 31 March, by local authority</li> </ul>                                                                                | 2014-2018 |
| <ul> <li>Children who started to be looked after during the years ending 31 March,<br/>by local authority</li> </ul>                                     | 2014-2018 |
| <ul> <li>Children who ceased to be looked after during the years ending 31 March,<br/>by local authority</li> </ul>                                      | 2014-2018 |
| <ul> <li>Children who ceased to be looked after and the number and percentage<br/>adopted during the year ending 31 March, by local authority</li> </ul> | 2014-2018 |
| <ul> <li>Care leavers now aged 19, 20 and 21 by activity, by local authority</li> </ul>                                                                  | 2018      |
| <ul> <li>Care leavers aged 17 and 18 by activity, by local authority</li> </ul>                                                                          | 2018      |
| <ul> <li>Children looked after who were missing or away from their placement<br/>without authorisation, by local authority</li> </ul>                    | 2018      |