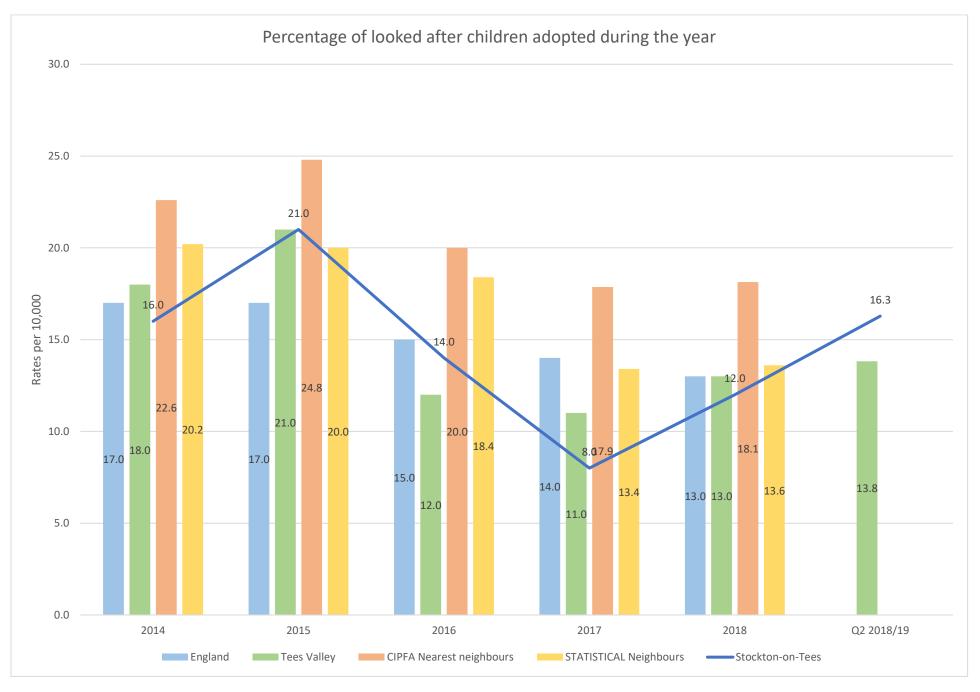

|              |                            | 551                             |              |                            |                                 |              |                            |                                 |              |                            |
| WAXIWIOW                 | 223                             | 0.0          | 20.0                       | 000                             | 121          | 34.0                       | 590                             | 110          | 32.0                       | 551                             | 73           | 24.0                       | 040                             | 0/           | 22.0                       |                                 |              |                            |



#### Care leavers now aged 19, 20 and 21 by activity, by local authority 2018

Source: SSEM 903

- 1. England and regional totals have been rounded to the nearest 10. Percentages have been rounded to the nearest whole number. See looked after children statistics guide for more information on rounding.
- 2. Figures exclude children who were looked after under an agreed series of short-term placements, those who have died since leaving care, and those who have returned home to parents or someone with parental responsibility for a continuous period of at least 6 months and those whose care was transferred to another local authority. (For more information see the looked after children statistics guide.)
- 3. For some local authorities, such as Kent, the figures may be impacted by significant