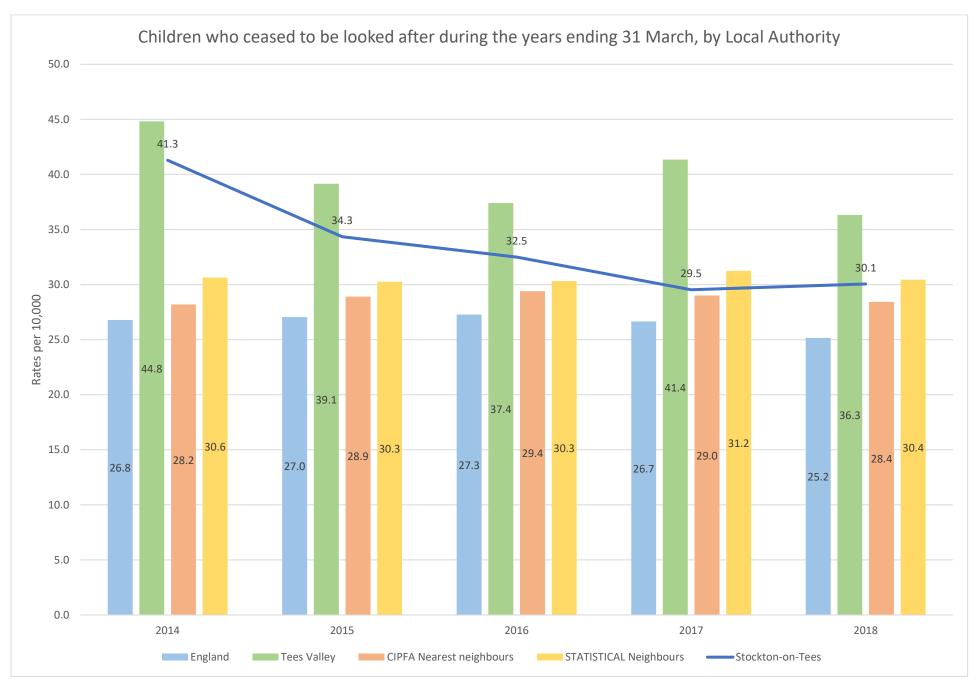

TICAL Neighbours     |        |          |        |          |        |          |        |          |        |          |
|         | MINIMUM              | 87     | 19.1     | 89     | 21.0     | 86     | 23.6     | 100    | 21.7     | 82     | 20.8     |
|         | MEDIAN               | 154    | 30.1     | 148    | 31.2     | 166    | 25.9     | 161    | 32.1     | 155    | 30.8     |
|         | MEAN                 | 198    | 30.6     | 200    | 30.3     | 199    | 30.3     | 205    | 31.2     | 213    | 30.4     |
|         | MAXIMUM              | 553    | 46.1     | 606    | 39.1     | 598    | 43.6     | 551    | 44.3     | 648    | 39.4     |
|         |                      |        |          |        |          |        |          |        |          |        |          |



## Children who ceased to be looked after and the number and percentage adopted during the year ending 31 March, by local authority 2014 - 2018

Source: SSEA 903

- 1. England and regional totals have been rounded to the nearest 10. Other numbers have been rounded to the nearest 5. Percentages have been rounded to the nearest whole number. See looked after children statistics guide for more information on rounding.
- 2. Historical data may differ from older publications. This is mainly due to the implementation of amendments and corrections sent by some local authorities after the publication date of previous materials.
- 3. For some local authorities, such as Kent, the figures may be impacted by significant numbers of unaccompanied asylum seeking children.
- 4. Only the last occasion on